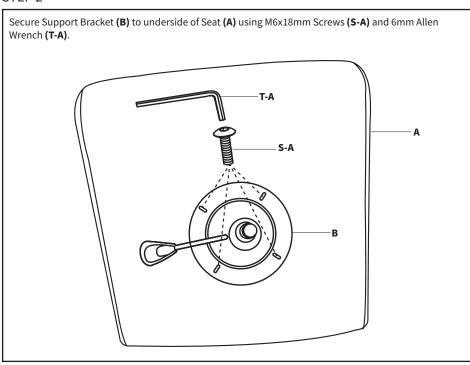

7:00am-7:00pm CST



help@vivo-us.com



www.vivo-us.com Chat live with an agent!



309-278-5303

# **№** WARNING!

If you do not understand these directions, or if you have any doubts about the safety of the installation, please call a qualified technician. Check carefully to make sure there are no missing or defective parts. Improper installation may cause damage or serious injury. Do not use this product for any purpose that is not explicitly specified in this manual and do not exceed weight capacity. We cannot be liable for damage or injury caused by improper mounting, incorrect assembly, or inappropriate use.

## /i\

#### **WARNING: CHOKING HAZARD**

SMALL PARTS - NOT FOR CHILDREN UNDER 3 YEARS. ADULT SUPERVISION IS REQUIRED.







## **ASSEMBLY STEPS**

#### STEP 1



## STEP 2



## STEP 3





#### Open Monday - Friday 7:00am - 7:00pm CST,

our dedicated support team can offer immediate assistance with rapid response times. If any parts are received damaged or defective, please contact us. We are happy to replace parts to ensure you have a fully functioning product.



309-278-5303

AVG. RESOLUTION TIME (within office hrs): 5M 4S



www.vivo-us.com Chat live with an agent! AVG. RESOLUTION TIME (within office hrs): < 15 M



help@vivo-us.com

AVG. RESPONSE TIME (within office hrs): 1HR 8M

- 23% within < 15m
- 38% within < 30m
- 61% within < 1hr
- 83% within < 2hr
- 92% within < 3hr